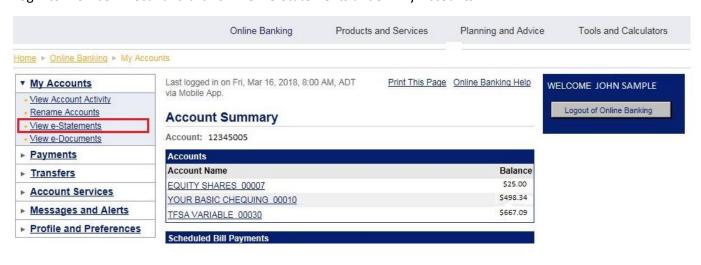

## Log into MemberDirect® and click on View e-Statements under "My Accounts".

MR. JOHN SAMPLE 1234 ANYWHERE ST. YARMOUTH, NS HOH 0H0

Did you know that you can access your statement online? MemberDirect online banking makes it convenient! And our Direct Banking Alerts give you peace of mind! Ask us for more details today!!