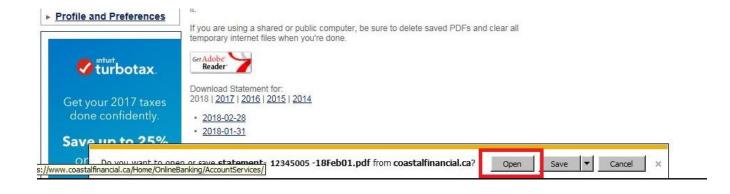

## Log into MemberDirect® and click on View e-Statements under "My Accounts".

MR. JOHN SAMPLE 1234 ANYWHERE ST. YARMOUTH, NS HOH 0H0

Did you know that you can access your statement online? MemberDirect online banking makes it convenient! And our Direct Banking Alerts give you peace of mind! Ask us for more details today!!