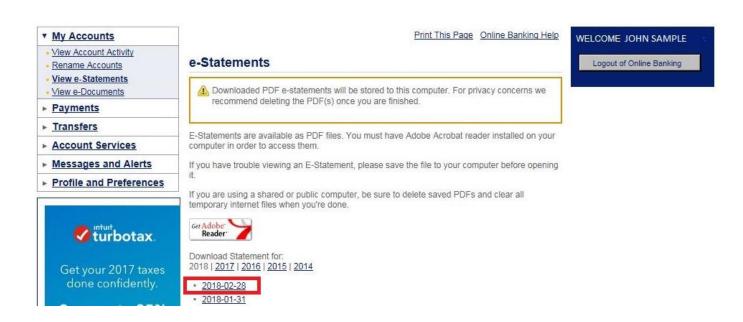

## Log into MemberDirect® and click on View e-Statements under "My Accounts".

MR. JOHN SAMPLE 1234 ANYWHERE ST. YARMOUTH, NS HOH 0H0

Did you know that you can access your statement online? MemberDirect online banking makes it convenient! And our Direct Banking Alerts give you peace of mind! Ask us for more details today!!